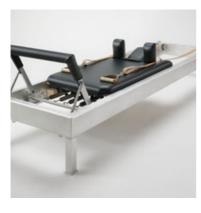

## PLACE YOUR ORDERS NOW!

Reformer (timber or metal) \$4950
Cadillac \$4550
Wunda Chair \$1400
Electric Chair \$2275
Baby Chair \$1225
Ladder Barrel \$1800
Spine Corrector \$500

For orders email: pilatesdesigns@gmail.com